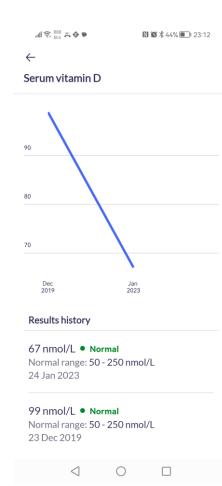

|                                              |  |  |  |
| Problems (0)        | >                                            |  |  |  |
| Medications (2)     | >                                            |  |  |  |
| Test results (77)   | >                                            |  |  |  |
| Documents (0)       | >                                            |  |  |  |
| Consultations (0)   | >                                            |  |  |  |
| Immunisations (32)  | >                                            |  |  |  |
|                     |                                              |  |  |  |
| Share               | Export                                       |  |  |  |
| < ○ ○               |                                              |  |  |  |











#### What does the test mean—Lab Tests Online UK

Search for website.















Any of a group of organic compounds that, in very small amounts, are essential for normal growth, development, and metabolism. They cannot be synthesized in the body (with a few exceptions) and must be supplied by the diet. Lack of sufficient quantities of any of the vitamins produces a specific deficiency This website uses cookies to ensure you get the

 $\circ$ 

best experience on our website.  $\triangleleft$ 

I Accept







# Other useful information www.nhs.uk





#### Still unsure? We are here for you.