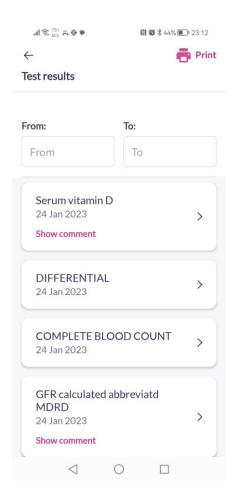

|                                              |  |  |  |
| Problems (0)        | >                                            |  |  |  |
| Medications (2)     | >                                            |  |  |  |
| Test results (77)   | >                                            |  |  |  |
| Documents (0)       | >                                            |  |  |  |
| Consultations (0)   | >                                            |  |  |  |
| Immunisations (32)  | >                                            |  |  |  |
|                     |                                              |  |  |  |
| Share               | Export                                       |  |  |  |
| < ○ ○               |                                              |  |  |  |











#### What does the test mean—Lab Tests Online UK

Search for website.















Any of a group of organic compounds that, in very small amounts, are essential for normal growth, development, and metabolism. They cannot be synthesized in the body (with a few exceptions) and must be supplied by the diet. Lack of sufficient quantities of any of the vitamins produces a specific deficiency This website uses cookies to ensure you get the

 $\circ$ 

best experience on our website.  $\triangleleft$ 

I Accept







# Other useful information www.nhs.uk





#### Still unsure? We are here for you.